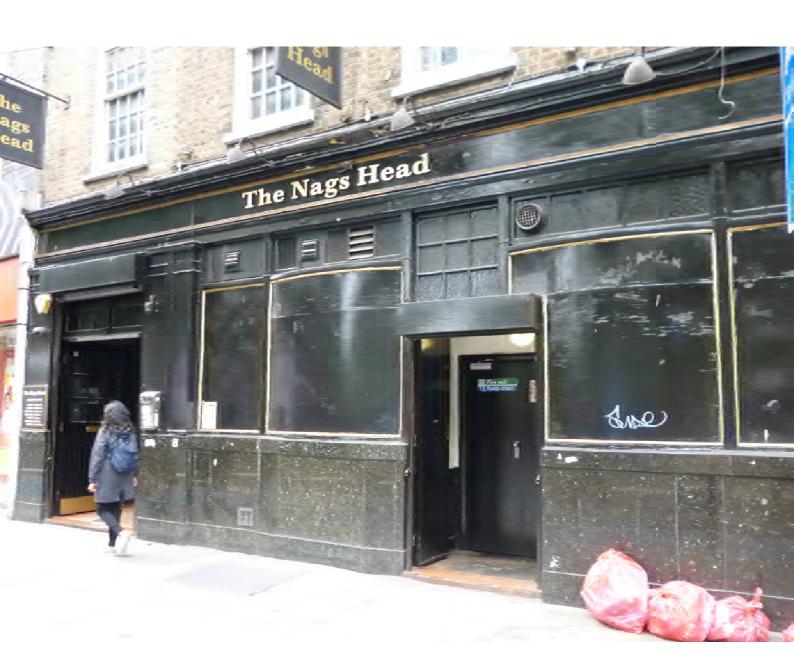

#### 4.0 Layout of the Premises

- 4.1 Layout plan of the premises is available in **Appendix 5**.
- 4.2 The premises was visited on Monday 12<sup>th</sup> June 2017 by Licensing Officers with one of the licence holders and his legal representative. The layout of the premises was confirmed to be the same as contained in the application. A completed checklist of the visit is included in **Appendix 6.** Photographs of the interior of the premises were also taken and will be provided at the hearing.

The checklist covered the following points:

- The Code of Conduct for performers
- The House Rules
- The Performer Safety Policy
- Retention of performers' personal details
- Details of Door Staff attending each evening
- The venue interior and exterior (for example, whether the interior of the premises is visible from the outside)
- Public access areas and approved access to dressing rooms
- CCTV Coverage
- Functionality of the CCTV
- Advertising, both externally to the premises and online
- Information on tariffs, including both dances and beverages
- 4.3 Photographs of the exterior of premises are available in **Appendix 7**.