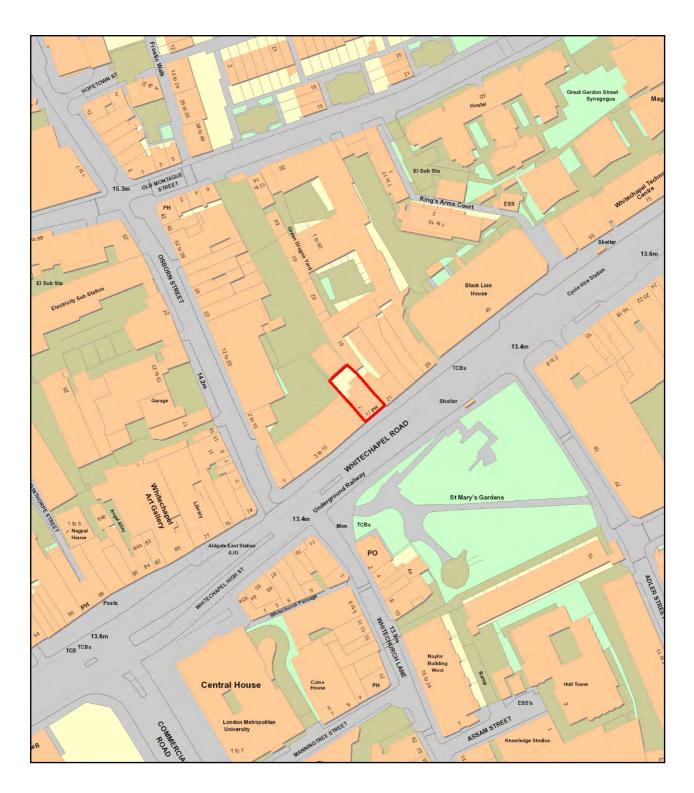

- Monday to Saturday from 11:00hrs to 03:00hrs (the following day)
- Sunday from 12:00hrs (midday) to 22:30hrs

The opening hours of the premises:

- Monday to Saturday from 11:00hrs to 03:30hrs (the following day)
- Sunday from 12:00hrs (midday) to 23:00hrs
- 3.6 A copy of the renewal application is enclosed as **Appendix 3**.
- 3.7 Maps of the premises location are available in **Appendix 4**.
- 3.8 Members should note that the two regimes run concurrently therefore the premises licence granted under the Licensing Act 2003 could effectively run without the SEV in operation, if alcohol and regulated entertainment was solely taking place.

#### **Adler Street**

• **Hotel** QBIC London City Hotel, 42 Adler Street, E1 1EE

#### **Osborn Street**

- Bar and function space: City Hotel and Conference, 12-20 Osborn Street, E1 6TE
- Restaurant Shahi Karahi 22 Osborn Street, E1 6TD
- Bar Apples and Pears, 26 Osborn Street, E1 6TD
- Restaurant /Café (Nabrasa Express), 30 Osborn Street, London E1 6TD
- Restaurant Sonargaon Restaurant,32-38 Osborn Street, E1 6TD
- Public House: Archers, 42 Osborn Street, E1 6TD

#### Whitechapel High Street

- Restaurant and function space: Whitechapel Art Gallery, 80 Whitechapel High Street, E1 7QX
- Restaurant/Café: (Khushbu), 74 Whitechapel
   High Street, London E1 7QX
- Fast food Restaurant, KFC Express, 84
   Whitechapel High Street, E1 7QX
- **Restaurant:** SushinoEn, 2 White Church Lane, E1 7QR
- Public House: Bar Locks, 21 White Church Lane, E1 7QR