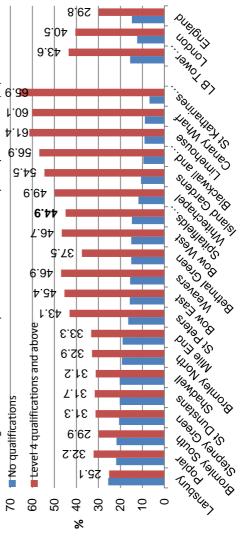

#### 9.0 Assessment and information for the Locality

9.1 **Appendix 10** contains the Ward Profile of Whitechapel produced by the Corporate Research Unit in May 2014 to provide members with details in

relation to the locality of the premise. It should be noted that although this was produced in 2014 it is the most up-to-date profile available.

- 9.2 In regards to the "relevant locality":
  - The relevant locality was assessed as being within a 100 metre radius centred on the premises, 17-19 Whitechapel Road
  - The premises sits on the A11, one the capital's busiest roads
  - The vicinity is overwhelming commercial, with a smattering of accommodation
  - Opposite the premises is Altab Ali Park. The Council's maps show the area as St Mary's Gardens
- 9.3 The character of the locality:
  - The area has been assessed to have a commercial character with about 11% of the Borough's residents across the two wards: Spitalfields and Banglatown and Whitechapel
  - The premises is in Spitalfields and Banglatown ward, albeit on the boundary with Whitechapel ward
  - The wards profiles downloaded from the council's website are appended
  - Both wards abut the City of London and have a commercial character, and have about 11% of the Borough's population - according to their profiles