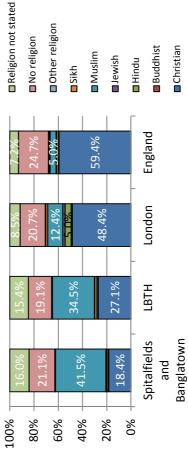

#### 9.0 Assessment and information for the Locality

9.1 **Appendix 10** contains the Ward Profile of Whitechapel produced by the Corporate Research Unit in May 2014 to provide members with details in

relation to the locality of the premise. It should be noted that although this was produced in 2014 it is the most up-to-date profile available.

- 9.2 In regards to the "relevant locality":
  - The relevant locality was assessed as being within a 100 metre radius centred on the premises, 17-19 Whitechapel Road
  - The premises sits on the A11, one the capital's busiest roads
  - The vicinity is overwhelming commercial, with a smattering of accommodation
  - Opposite the premises is Altab Ali Park. The Council's maps show the area as St Mary's Gardens
- 9.3 The character of the locality:
  - The area has been assessed to have a commercial character with about 11% of the Borough's residents across the two wards: Spitalfields and Banglatown and Whitechapel
  - The premises is in Spitalfields and Banglatown ward, albeit on the boundary with Whitechapel ward
  - The wards profiles downloaded from the council's website are appended
  - Both wards abut the City of London and have a commercial character, and have about 11% of the Borough's population - according to their profiles