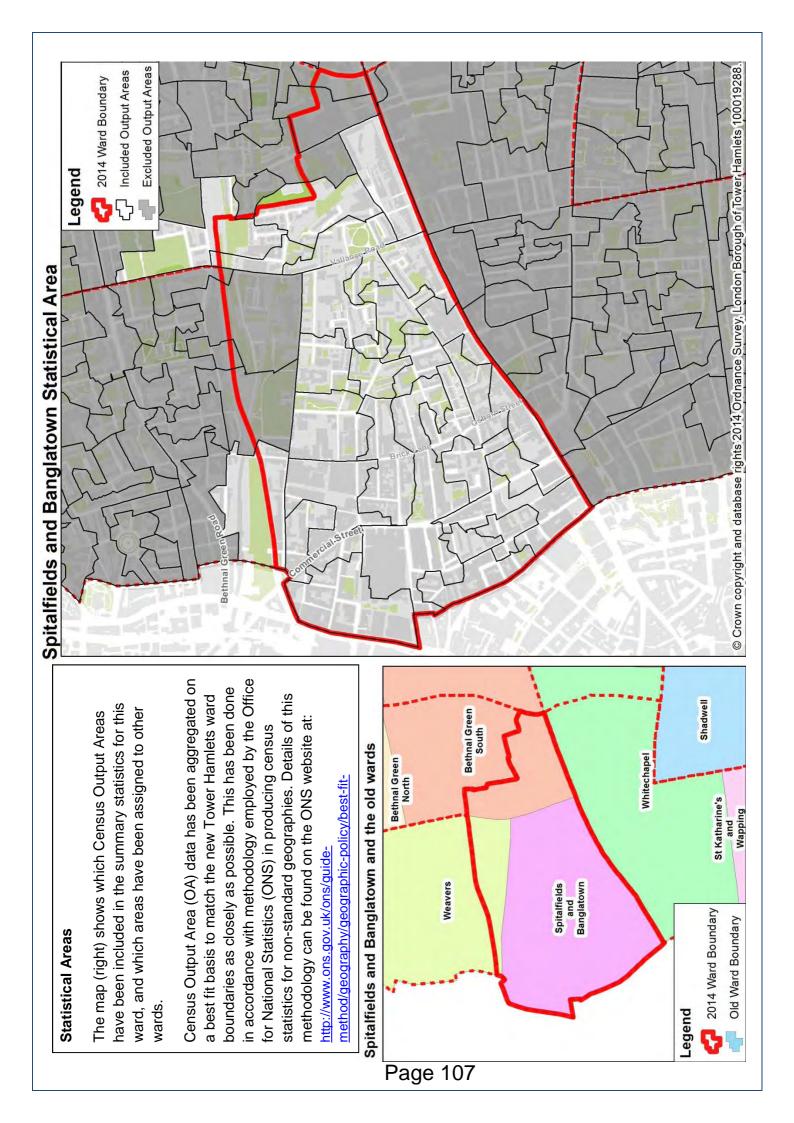

#### 8.0 Assessment and information for the vicinity

- 8.1 **Appendix 9** is a map of the Licensing Service's determination of the vicinity around the premises, set at 100meters from the premises. It is noted that there has been no significant changes since the original application.
- 8.2 Determination of the "use" of other Premises in the "vicinity" "vicinity" is likely to be a narrower and smaller area than the "relevant locality" much will depend upon the physical location of the premises, its appearance and upon the nature and hours of its operation.

- 9.2 In regards to the "relevant locality":
  - The relevant locality was assessed as being within a 100 metre radius centred on the premises, 17-19 Whitechapel Road
  - The premises sits on the A11, one the capital's busiest roads
  - The vicinity is overwhelming commercial, with a smattering of accommodation
  - Opposite the premises is Altab Ali Park. The Council's maps show the area as St Mary's Gardens
- 9.3 The character of the locality:
  - The area has been assessed to have a commercial character with about 11% of the Borough's residents across the two wards: Spitalfields and Banglatown and Whitechapel
  - The premises is in Spitalfields and Banglatown ward, albeit on the boundary with Whitechapel ward
  - The wards profiles downloaded from the council's website are appended
  - Both wards abut the City of London and have a commercial character, and have about 11% of the Borough's population - according to their profiles