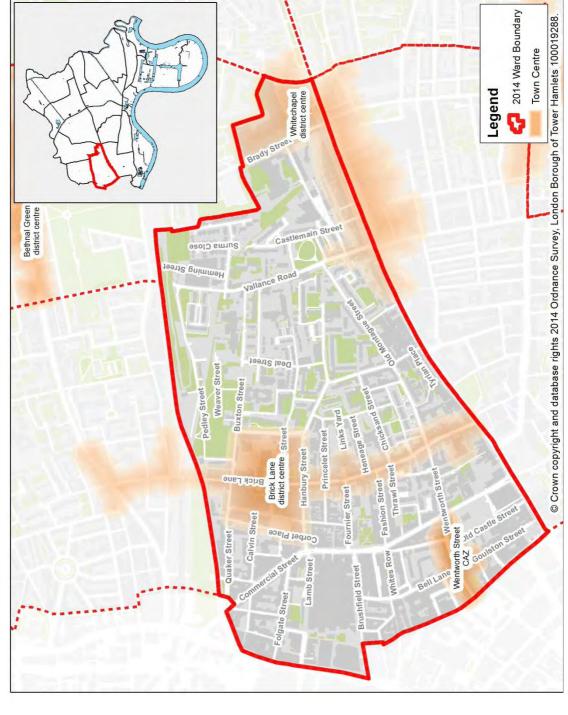

#### 9.0 Assessment and information for the Locality

9.1 **Appendix 10** contains the Ward Profile of Whitechapel produced by the Corporate Research Unit in May 2014 to provide members with details in

relation to the locality of the premise. It should be noted that although this was produced in 2014 it is the most up-to-date profile available.

- 9.2 In regards to the "relevant locality":
  - The relevant locality was assessed as being within a 100 metre radius centred on the premises, 17-19 Whitechapel Road
  - The premises sits on the A11, one the capital's busiest roads
  - The vicinity is overwhelming commercial, with a smattering of accommodation
  - Opposite the premises is Altab Ali Park. The Council's maps show the area as St Mary's Gardens
- 9.3 The character of the locality:
  - The area has been assessed to have a commercial character with about 11% of the Borough's residents across the two wards: Spitalfields and Banglatown and Whitechapel
  - The premises is in Spitalfields and Banglatown ward, albeit on the boundary with Whitechapel ward
  - The wards profiles downloaded from the council's website are appended
  - Both wards abut the City of London and have a commercial character, and have about 11% of the Borough's population - according to their profiles