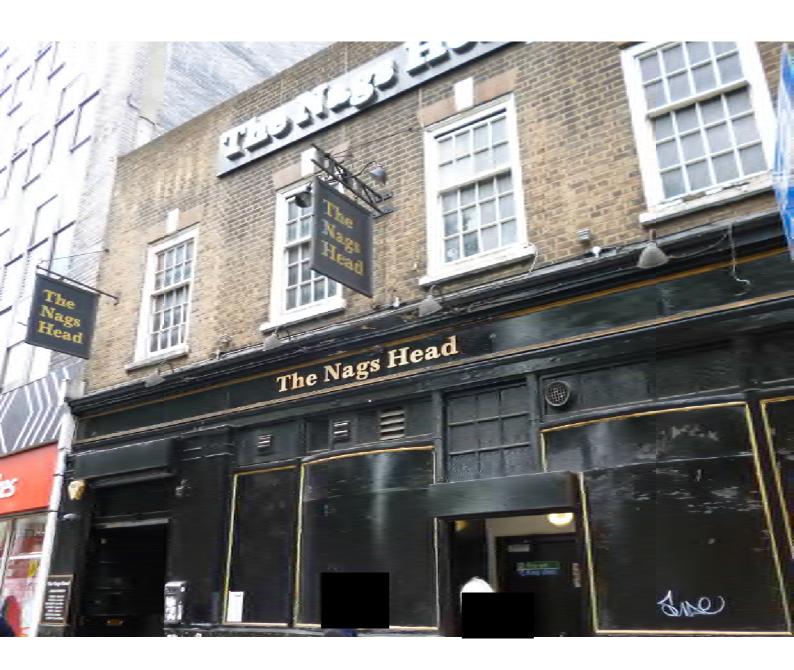

#### 4.0 Layout of the Premises

- 4.1 Layout plan of the premises is available in **Appendix 5**.
- 4.2 The premises was visited on Monday 12<sup>th</sup> June 2017 by Licensing Officers with one of the licence holders and his legal representative. The layout of the premises was confirmed to be the same as contained in the application. A completed checklist of the visit is included in **Appendix 6.** Photographs of the interior of the premises were also taken and will be provided at the hearing.

The checklist covered the following points:

- The Code of Conduct for performers
- The House Rules
- The Performer Safety Policy
- Retention of performers' personal details
- Details of Door Staff attending each evening
- The venue interior and exterior (for example, whether the interior of the premises is visible from the outside)
- Public access areas and approved access to dressing rooms
- CCTV Coverage
- Functionality of the CCTV
- Advertising, both externally to the premises and online
- Information on tariffs, including both dances and beverages
- 4.3 Photographs of the exterior of premises are available in **Appendix 7**.