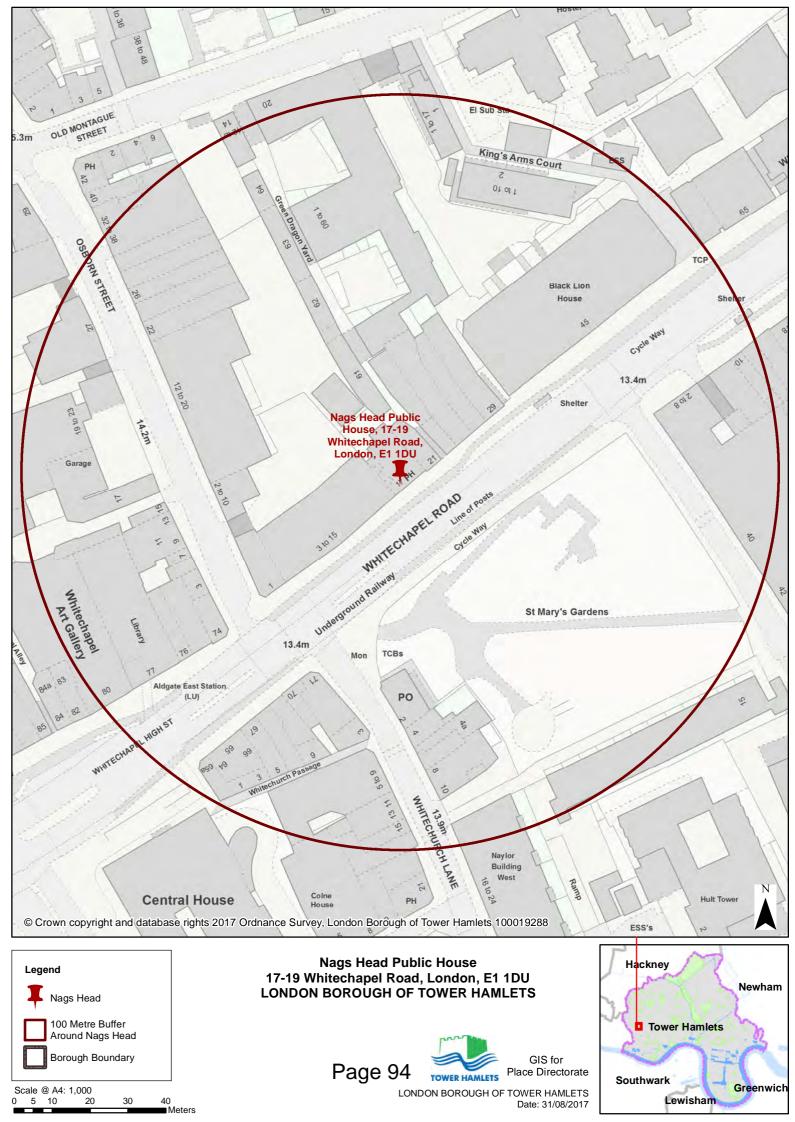

#### 8.0 Assessment and information for the vicinity

- 8.1 **Appendix 9** is a map of the Licensing Service's determination of the vicinity around the premises, set at 100meters from the premises. It is noted that there has been no significant changes since the original application.
- 8.2 Determination of the "use" of other Premises in the "vicinity" "vicinity" is likely to be a narrower and smaller area than the "relevant locality" much will depend upon the physical location of the premises, its appearance and upon the nature and hours of its operation.

Below is a list of notable premises within the vicinity as observed by the Licensing Officer visiting the area on foot and using GIS maps:

| Residential accommodation | There is no obvious residential accommodation above the Nags Head.                                                              |  |  |
|---------------------------|---------------------------------------------------------------------------------------------------------------------------------|--|--|
|                           | The floors above the Whitechapel Road premises within the vicinity are primarily used for commercial purposes.                  |  |  |
|                           | There are residential developments accessed from Old Montague Street: Kings Arms Court, Green Dragon Yard and Black Lion House. |  |  |
|                           | Naylor Build Yard, residential accommodation next to Altab Ali Park, is on the edge of the vicinity.                            |  |  |
| Schools                   | There are no schools within the vicinity.                                                                                       |  |  |
| Premises used             | There is a medical centre (The Spitalfields Practice) in Old Montague Street.                                                   |  |  |

| by children and             |                                                                                             |  |
|-----------------------------|---------------------------------------------------------------------------------------------|--|
| vulnerable                  |                                                                                             |  |
|                             |                                                                                             |  |
| persons                     | There are none in the visinity                                                              |  |
| Youth community and leisure | There are none in the vicinity.                                                             |  |
|                             |                                                                                             |  |
| centres                     | The second of the second                                                                    |  |
| Religious centres           | There are none in the vicinity.                                                             |  |
| and public places           |                                                                                             |  |
| of worship                  |                                                                                             |  |
| Access routes to            | The premises sits on the north side of the A11,                                             |  |
| and from                    | Whitechapel Road, one of London's busiest arterial roads.                                   |  |
| premises listed             | Toddo.                                                                                      |  |
| above                       | Whitechapel Road is busy 24 hours a day.                                                    |  |
|                             | There are a number of bus routes, as well as night                                          |  |
|                             | buses.                                                                                      |  |
|                             | Aldrete Feet Tube Otetion is a 5 minute well-country                                        |  |
| Existing licensed           | Aldgate East Tube Station is a 5 minute walk away.  Whitechapel Road same side as applicant |  |
| premises in the             | premises                                                                                    |  |
| vicinity                    |                                                                                             |  |
| Vicinity                    | <ul> <li>Restaurant: (Efes), 1 Whitechapel Road,<br/>London E1 6TY</li> </ul>               |  |
|                             | Restaurant: (Pixxa Limited), 11     Whitechapel Road, London, E1 1DU                        |  |
|                             | Off licence Best Star One, 23 Whitechapel<br>Road, E1                                       |  |
|                             | Off Licence Tesco Stores Ltd45 Whitechapel<br>Road E1 1DU                                   |  |
|                             | Hotel Adagio London 45 Whitechapel<br>RoadE1 1DU                                            |  |
|                             | Whitechapel Road opposite side from applicant premises                                      |  |
|                             | Fast Food: (City Fried Chicken & Grill), 14     Whitechapel Road, London E1 1EW             |  |
|                             | Bar/night club: (The Stable), Ground Floor,<br>16-18 Whitechapel Road, London E1 1EW        |  |

- 9.2 In regards to the "relevant locality":
  - The relevant locality was assessed as being within a 100 metre radius centred on the premises, 17-19 Whitechapel Road
  - The premises sits on the A11, one the capital's busiest roads
  - The vicinity is overwhelming commercial, with a smattering of accommodation
  - Opposite the premises is Altab Ali Park. The Council's maps show the area as St Mary's Gardens
- 9.3 The character of the locality:
  - The area has been assessed to have a commercial character with about 11% of the Borough's residents across the two wards: Spitalfields and Banglatown and Whitechapel
  - The premises is in Spitalfields and Banglatown ward, albeit on the boundary with Whitechapel ward
  - The wards profiles downloaded from the council's website are appended
  - Both wards abut the City of London and have a commercial character, and have about 11% of the Borough's population - according to their profiles

#### 22.0 Additional information requested by Members

22.1 Additional information has been sought by Members to ascertain if the area around The Nags Head, 17-19 Whitechapel Road, London, E1 1DU has changed with regard to the balance of commercial and residential properties. This information is contained in **Appendix 14.** 