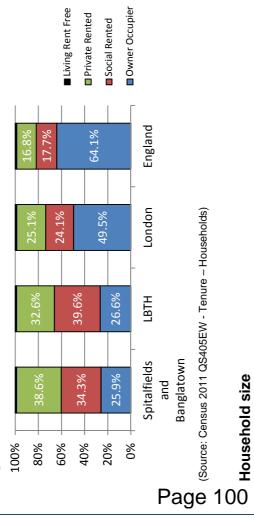

#### 9.0 Assessment and information for the Locality

9.1 **Appendix 10** contains the Ward Profile of Whitechapel produced by the Corporate Research Unit in May 2014 to provide members with details in

relation to the locality of the premise. It should be noted that although this was produced in 2014 it is the most up-to-date profile available.

- 9.2 In regards to the "relevant locality":
  - The relevant locality was assessed as being within a 100 metre radius centred on the premises, 17-19 Whitechapel Road
  - The premises sits on the A11, one the capital's busiest roads
  - The vicinity is overwhelming commercial, with a smattering of accommodation
  - Opposite the premises is Altab Ali Park. The Council's maps show the area as St Mary's Gardens
- 9.3 The character of the locality:
  - The area has been assessed to have a commercial character with about 11% of the Borough's residents across the two wards: Spitalfields and Banglatown and Whitechapel
  - The premises is in Spitalfields and Banglatown ward, albeit on the boundary with Whitechapel ward
  - The wards profiles downloaded from the council's website are appended
  - Both wards abut the City of London and have a commercial character, and have about 11% of the Borough's population - according to their profiles