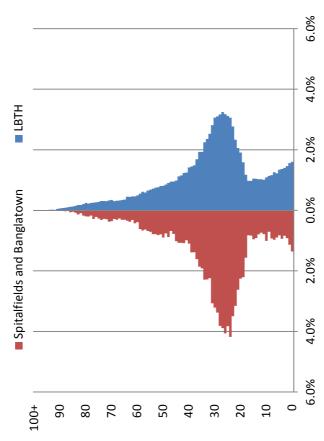

#### 9.0 Assessment and information for the Locality

9.1 **Appendix 10** contains the Ward Profile of Whitechapel produced by the Corporate Research Unit in May 2014 to provide members with details in

relation to the locality of the premise. It should be noted that although this was produced in 2014 it is the most up-to-date profile available.

- 9.2 In regards to the "relevant locality":
  - The relevant locality was assessed as being within a 100 metre radius centred on the premises, 17-19 Whitechapel Road
  - The premises sits on the A11, one the capital's busiest roads
  - The vicinity is overwhelming commercial, with a smattering of accommodation
  - Opposite the premises is Altab Ali Park. The Council's maps show the area as St Mary's Gardens
- 9.3 The character of the locality:
  - The area has been assessed to have a commercial character with about 11% of the Borough's residents across the two wards: Spitalfields and Banglatown and Whitechapel
  - The premises is in Spitalfields and Banglatown ward, albeit on the boundary with Whitechapel ward
  - The wards profiles downloaded from the council's website are appended
  - Both wards abut the City of London and have a commercial character, and have about 11% of the Borough's population - according to their profiles