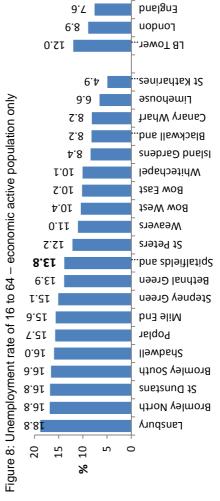

#### 9.0 Assessment and information for the Locality

9.1 **Appendix 10** contains the Ward Profile of Whitechapel produced by the Corporate Research Unit in May 2014 to provide members with details in

relation to the locality of the premise. It should be noted that although this was produced in 2014 it is the most up-to-date profile available.

- 9.2 In regards to the "relevant locality":
  - The relevant locality was assessed as being within a 100 metre radius centred on the premises, 17-19 Whitechapel Road
  - The premises sits on the A11, one the capital's busiest roads
  - The vicinity is overwhelming commercial, with a smattering of accommodation
  - Opposite the premises is Altab Ali Park. The Council's maps show the area as St Mary's Gardens
- 9.3 The character of the locality:
  - The area has been assessed to have a commercial character with about 11% of the Borough's residents across the two wards: Spitalfields and Banglatown and Whitechapel
  - The premises is in Spitalfields and Banglatown ward, albeit on the boundary with Whitechapel ward
  - The wards profiles downloaded from the council's website are appended
  - Both wards abut the City of London and have a commercial character, and have about 11% of the Borough's population - according to their profiles