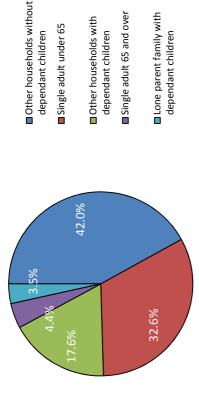

#### 9.0 Assessment and information for the Locality

9.1 **Appendix 10** contains the Ward Profile of Whitechapel produced by the Corporate Research Unit in May 2014 to provide members with details in

relation to the locality of the premise. It should be noted that although this was produced in 2014 it is the most up-to-date profile available.

- 9.2 In regards to the "relevant locality":
  - The relevant locality was assessed as being within a 100 metre radius centred on the premises, 17-19 Whitechapel Road
  - The premises sits on the A11, one the capital's busiest roads
  - The vicinity is overwhelming commercial, with a smattering of accommodation
  - Opposite the premises is Altab Ali Park. The Council's maps show the area as St Mary's Gardens
- 9.3 The character of the locality:
  - The area has been assessed to have a commercial character with about 11% of the Borough's residents across the two wards: Spitalfields and Banglatown and Whitechapel
  - The premises is in Spitalfields and Banglatown ward, albeit on the boundary with Whitechapel ward
  - The wards profiles downloaded from the council's website are appended
  - Both wards abut the City of London and have a commercial character, and have about 11% of the Borough's population - according to their profiles