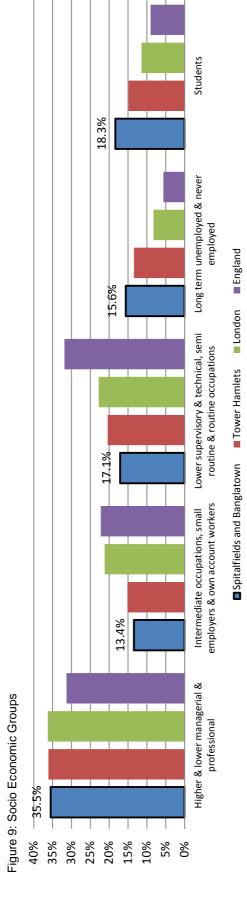

#### 9.0 Assessment and information for the Locality

9.1 **Appendix 10** contains the Ward Profile of Whitechapel produced by the Corporate Research Unit in May 2014 to provide members with details in

relation to the locality of the premise. It should be noted that although this was produced in 2014 it is the most up-to-date profile available.

- 9.2 In regards to the "relevant locality":
  - The relevant locality was assessed as being within a 100 metre radius centred on the premises, 17-19 Whitechapel Road
  - The premises sits on the A11, one the capital's busiest roads
  - The vicinity is overwhelming commercial, with a smattering of accommodation
  - Opposite the premises is Altab Ali Park. The Council's maps show the area as St Mary's Gardens
- 9.3 The character of the locality:
  - The area has been assessed to have a commercial character with about 11% of the Borough's residents across the two wards: Spitalfields and Banglatown and Whitechapel
  - The premises is in Spitalfields and Banglatown ward, albeit on the boundary with Whitechapel ward
  - The wards profiles downloaded from the council's website are appended
  - Both wards abut the City of London and have a commercial character, and have about 11% of the Borough's population - according to their profiles