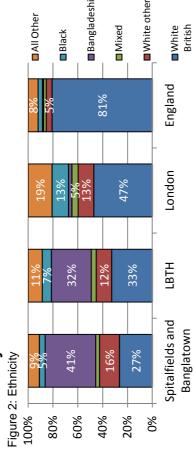

#### 9.0 Assessment and information for the Locality

9.1 **Appendix 10** contains the Ward Profile of Whitechapel produced by the Corporate Research Unit in May 2014 to provide members with details in

relation to the locality of the premise. It should be noted that although this was produced in 2014 it is the most up-to-date profile available.

- 9.2 In regards to the "relevant locality":
  - The relevant locality was assessed as being within a 100 metre radius centred on the premises, 17-19 Whitechapel Road
  - The premises sits on the A11, one the capital's busiest roads
  - The vicinity is overwhelming commercial, with a smattering of accommodation
  - Opposite the premises is Altab Ali Park. The Council's maps show the area as St Mary's Gardens
- 9.3 The character of the locality:
  - The area has been assessed to have a commercial character with about 11% of the Borough's residents across the two wards: Spitalfields and Banglatown and Whitechapel
  - The premises is in Spitalfields and Banglatown ward, albeit on the boundary with Whitechapel ward
  - The wards profiles downloaded from the council's website are appended
  - Both wards abut the City of London and have a commercial character, and have about 11% of the Borough's population - according to their profiles