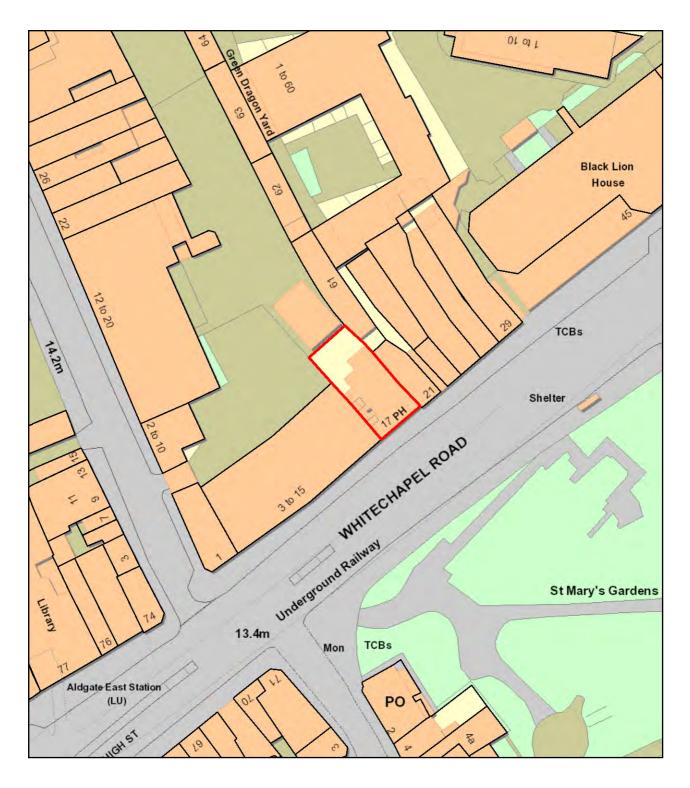

- Monday to Saturday from 11:00hrs to 03:00hrs (the following day)
- Sunday from 12:00hrs (midday) to 22:30hrs

The opening hours of the premises:

- Monday to Saturday from 11:00hrs to 03:30hrs (the following day)
- Sunday from 12:00hrs (midday) to 23:00hrs
- 3.6 A copy of the renewal application is enclosed as **Appendix 3**.
- 3.7 Maps of the premises location are available in **Appendix 4**.
- 3.8 Members should note that the two regimes run concurrently therefore the premises licence granted under the Licensing Act 2003 could effectively run without the SEV in operation, if alcohol and regulated entertainment was solely taking place.

#### 8.0 Assessment and information for the vicinity

- 8.1 **Appendix 9** is a map of the Licensing Service's determination of the vicinity around the premises, set at 100meters from the premises. It is noted that there has been no significant changes since the original application.
- 8.2 Determination of the "use" of other Premises in the "vicinity" "vicinity" is likely to be a narrower and smaller area than the "relevant locality" much will depend upon the physical location of the premises, its appearance and upon the nature and hours of its operation.

Below is a list of notable premises within the vicinity as observed by the Licensing Officer visiting the area on foot and using GIS maps:

| Residential accommodation | There is no obvious residential accommodation above the Nags Head.                                                              |  |  |
|---------------------------|---------------------------------------------------------------------------------------------------------------------------------|--|--|
|                           | The floors above the Whitechapel Road premises within the vicinity are primarily used for commercial purposes.                  |  |  |
|                           | There are residential developments accessed from Old Montague Street: Kings Arms Court, Green Dragon Yard and Black Lion House. |  |  |
|                           | Naylor Build Yard, residential accommodation next to Altab Ali Park, is on the edge of the vicinity.                            |  |  |
| Schools                   | There are no schools within the vicinity.                                                                                       |  |  |
| Premises used             | There is a medical centre (The Spitalfields Practice) in Old Montague Street.                                                   |  |  |

| by children and             |                                                                                             |  |
|-----------------------------|---------------------------------------------------------------------------------------------|--|
| vulnerable                  |                                                                                             |  |
|                             |                                                                                             |  |
| persons                     | There are none in the visinity                                                              |  |
| Youth community and leisure | There are none in the vicinity.                                                             |  |
|                             |                                                                                             |  |
| centres                     | The second of the second                                                                    |  |
| Religious centres           | There are none in the vicinity.                                                             |  |
| and public places           |                                                                                             |  |
| of worship                  |                                                                                             |  |
| Access routes to            | The premises sits on the north side of the A11,                                             |  |
| and from                    | Whitechapel Road, one of London's busiest arterial roads.                                   |  |
| premises listed             | Toddo.                                                                                      |  |
| above                       | Whitechapel Road is busy 24 hours a day.                                                    |  |
|                             | There are a number of bus routes, as well as night                                          |  |
|                             | buses.                                                                                      |  |
|                             | Aldrete Feet Tube Otetion is a 5 minute well-country                                        |  |
| Existing licensed           | Aldgate East Tube Station is a 5 minute walk away.  Whitechapel Road same side as applicant |  |
| premises in the             | premises                                                                                    |  |
| vicinity                    |                                                                                             |  |
| Vicinity                    | <ul> <li>Restaurant: (Efes), 1 Whitechapel Road,<br/>London E1 6TY</li> </ul>               |  |
|                             | Restaurant: (Pixxa Limited), 11     Whitechapel Road, London, E1 1DU                        |  |
|                             | Off licence Best Star One, 23 Whitechapel<br>Road, E1                                       |  |
|                             | Off Licence Tesco Stores Ltd45 Whitechapel<br>Road E1 1DU                                   |  |
|                             | Hotel Adagio London 45 Whitechapel<br>RoadE1 1DU                                            |  |
|                             | Whitechapel Road opposite side from applicant premises                                      |  |
|                             | Fast Food: (City Fried Chicken & Grill), 14     Whitechapel Road, London E1 1EW             |  |
|                             | Bar/night club: (The Stable), Ground Floor,<br>16-18 Whitechapel Road, London E1 1EW        |  |