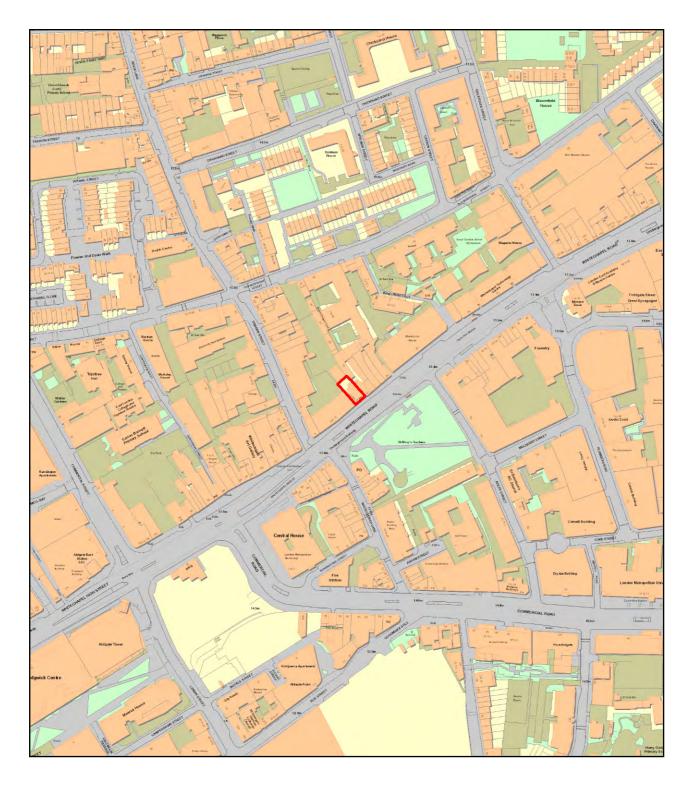

- Monday to Saturday from 11:00hrs to 03:00hrs (the following day)
- Sunday from 12:00hrs (midday) to 22:30hrs

The opening hours of the premises:

- Monday to Saturday from 11:00hrs to 03:30hrs (the following day)
- Sunday from 12:00hrs (midday) to 23:00hrs
- 3.6 A copy of the renewal application is enclosed as **Appendix 3**.
- 3.7 Maps of the premises location are available in **Appendix 4**.
- 3.8 Members should note that the two regimes run concurrently therefore the premises licence granted under the Licensing Act 2003 could effectively run without the SEV in operation, if alcohol and regulated entertainment was solely taking place.

#### 9.0 Assessment and information for the Locality

9.1 **Appendix 10** contains the Ward Profile of Whitechapel produced by the Corporate Research Unit in May 2014 to provide members with details in

relation to the locality of the premise. It should be noted that although this was produced in 2014 it is the most up-to-date profile available.

- 9.2 In regards to the "relevant locality":
  - The relevant locality was assessed as being within a 100 metre radius centred on the premises, 17-19 Whitechapel Road
  - The premises sits on the A11, one the capital's busiest roads
  - The vicinity is overwhelming commercial, with a smattering of accommodation
  - Opposite the premises is Altab Ali Park. The Council's maps show the area as St Mary's Gardens
- 9.3 The character of the locality:
  - The area has been assessed to have a commercial character with about 11% of the Borough's residents across the two wards: Spitalfields and Banglatown and Whitechapel
  - The premises is in Spitalfields and Banglatown ward, albeit on the boundary with Whitechapel ward
  - The wards profiles downloaded from the council's website are appended
  - Both wards abut the City of London and have a commercial character, and have about 11% of the Borough's population - according to their profiles