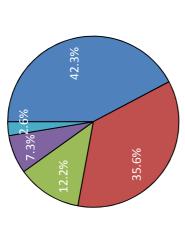

#### 9.0 Assessment and information for the Locality

9.1 **Appendix 10** contains the Ward Profile of Whitechapel produced by the Corporate Research Unit in May 2014 to provide members with details in

relation to the locality of the premise. It should be noted that although this was produced in 2014 it is the most up-to-date profile available.

- 9.2 In regards to the "relevant locality":
  - The relevant locality was assessed as being within a 100 metre radius centred on the premises, 17-19 Whitechapel Road
  - The premises sits on the A11, one the capital's busiest roads
  - The vicinity is overwhelming commercial, with a smattering of accommodation
  - Opposite the premises is Altab Ali Park. The Council's maps show the area as St Mary's Gardens
- 9.3 The character of the locality:
  - The area has been assessed to have a commercial character with about 11% of the Borough's residents across the two wards: Spitalfields and Banglatown and Whitechapel
  - The premises is in Spitalfields and Banglatown ward, albeit on the boundary with Whitechapel ward
  - The wards profiles downloaded from the council's website are appended
  - Both wards abut the City of London and have a commercial character, and have about 11% of the Borough's population - according to their profiles