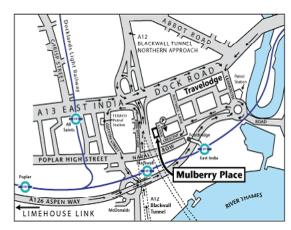

#### Access information for the Town Hall, Mulberry Place.

Bus: Routes: D3, D6, D7, D8, 15, 108, and 115 all stop near the Town Hall.

Docklands Light Railway: Nearest stations are East India: Head across the bridge and then through the complex to the Town Hall, Mulberry Place

Blackwall station: Across the bus station then turn right to the back of the Town Hall complex, through the gates and archway to the Town Hall. Tube: The closest tube stations are Canning Town and Canary Wharf.

Car Parking: There is limited visitor pay and

display parking at the Town Hall (free from 6pm)

If you are viewing this on line:(http://www.towerhamlets.gov.uk/content\_pages/contact\_us.aspx)